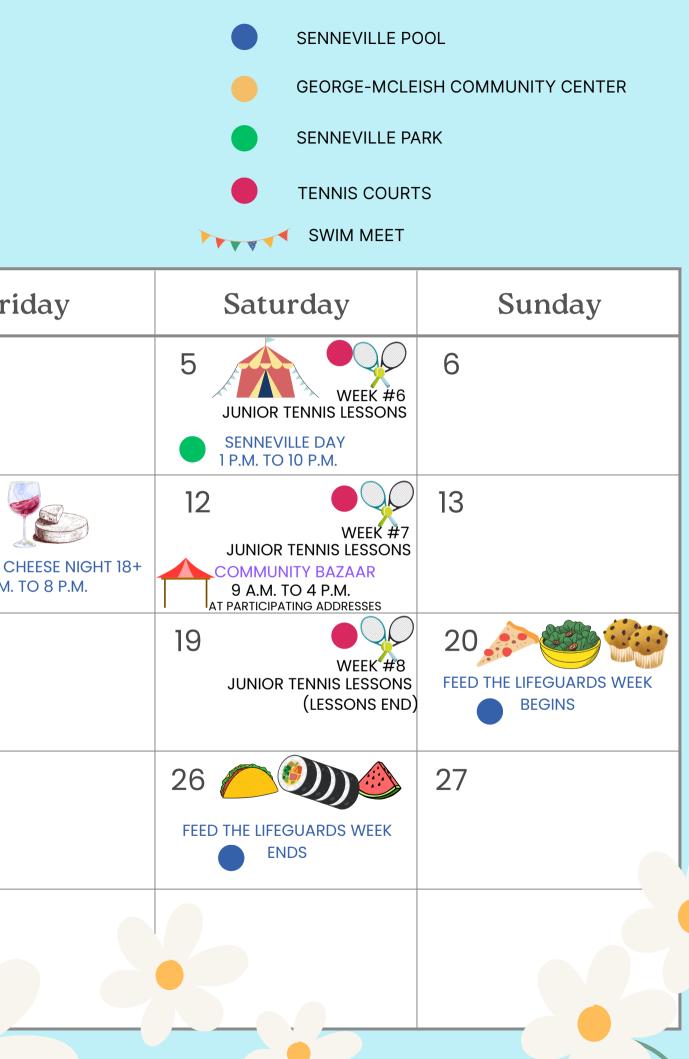

| Monday                                | Tuesday | Wednesday                              | Thursday                                       | Fri                  |
|---------------------------------------|---------|----------------------------------------|------------------------------------------------|----------------------|
|                                       | ]       | 2<br>SWIM MEET AGAINST PVPC<br>@SNVL   | 3<br>BINGO NIGHT<br>6 P.M. TO 8 P.M.           | 4                    |
| 7                                     | 8       | 9 No swim meet this week               | 10<br>CERAMIC CAFÉ NIGHT<br>6 P.M. TO 8 P.M.   | WINE AND C<br>6 P.M. |
| 14                                    | 15      | 16<br>SWIM MEET AGAINST SIDE<br>@SIDE  | 17<br>MUSIC ``JAMZ`` NIGHT<br>6 P.M. TO 8 P.M. | 18                   |
| 21                                    | 22      | 23<br>SWIM MEET AGAINST WLRC<br>@WLRC  | 24                                             | 25                   |
| 28<br>SWIM-O-THON<br>9 A.M. TO 9 P.M. | 29      | 30<br>SWIM MEET AGAINST DIXIE<br>@SNVL | 31<br>BOARD GAMES NIGHT<br>6 P.M. TO 8 P.M.    |                      |